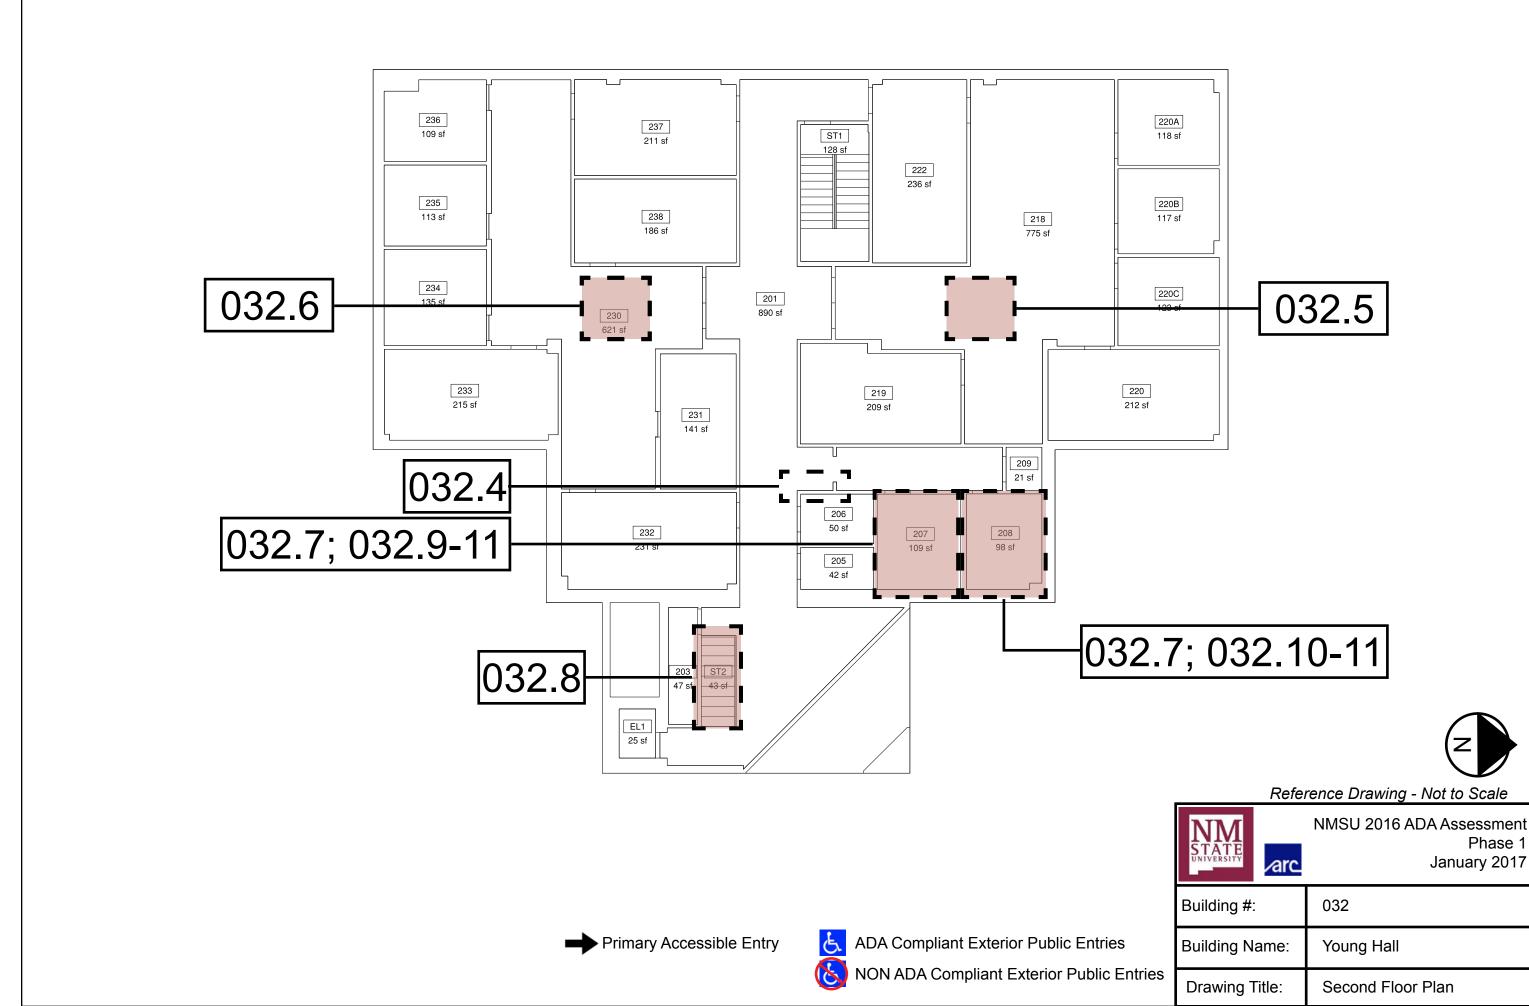

Primary Accessible Entry

ADA Compliant Exterior Public Entries NON ADA Compliant Exterior Public Entries

| NM<br>STATE<br>UNIVERSITY | NMSU 2016 ADA Assessment<br>Phase 1<br>January 2017 |
|---------------------------|-----------------------------------------------------|
| Building #:               | 032                                                 |
| Building Name:            | Young Hall                                          |
| Drawing Title:            | Second Floor Plan                                   |
| ·                         | ARC Project# 21619                                  |

| NM<br>STATE<br>UNIVERSITY | NMSU 2016 ADA Assessment<br>Phase 1<br>January 2017 |
|---------------------------|-----------------------------------------------------|
| Building #:               | 032                                                 |
| Building Name:            | Young Hall                                          |
| Drawing Title:            | Second Floor Plan                                   |
|                           | ARC Project# 21619                                  |